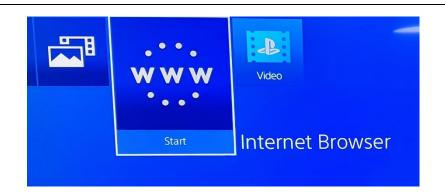

## A Guide to using a PlayStation 4 to access Microsoft teams

Turn on the PlayStation and look for the internet browser on the home page. This should be a WWW symbol with dots around the edge.

In the address bar at the top of the screen type in <a href="www.google.com">www.google.com</a>