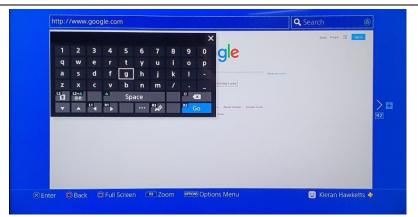

## A Guide to using a PlayStation 4 to access Microsoft teams

Turn on the PlayStation and look for the internet browser on the home page. This should be a WWW symbol with dots around the edge.

In the address bar at the top of the screen type in <a href="www.google.com">www.google.com</a>