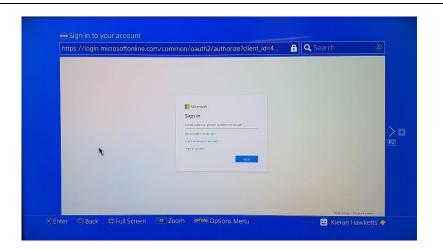

## **To access Microsoft Teams**

Type Office 365 into google and click on the link 'Office 365'

You need to log into outlook using your school email address and computer password.

Your school email address is your 'username' followed by @Heatherbrook.leicester.sch.uk