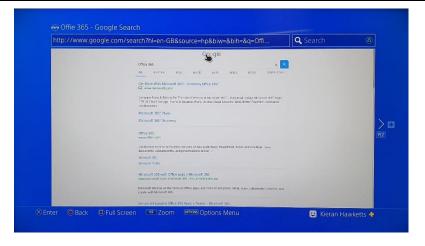

## **To access Microsoft Teams**

Type Office 365 into google and click on the link 'Office 365'

You need to log into outlook using your school email address and computer password.

Your school email address is your 'username' followed by @Heatherbrook.leicester.sch.uk