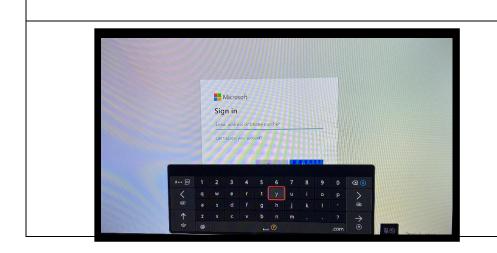

You need to log into outlook using your school email address and computer password.

Your school email address is your 'username' followed by @Heatherbrook.leicester.sch.uk